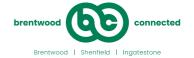

### **How It Works**

Find the 10 Christmas characters marked on the map on the following pages. Each character can be found around the streets of Brentwood, Shenfield and Ingatestone, the location of each is marked with a

Write the letter you see on each one on the entry form (opposite the map).

Once you've written all the letters, fill in your details, carefully remove the entry form and post it into Santa's postbox (marked on the map). The postbox is located in the Baytree Centre.

## **Entry Form**

Write the 10 letters you see on each of the Christmas characters that you find around Brentwood, Shenfield and Ingatestone. The location of each character is marked with a

When you've found them all, unscramble them to spell out a festive word! Fill in your details and post it into the post box at the Baytree Centre (marked on map).